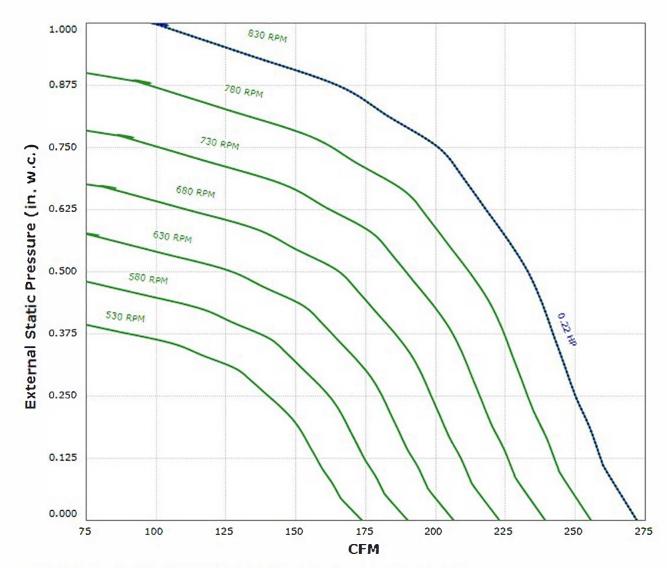

 $\label{eq:max-size-able} \mbox{RPM} = 830 \mbox{ RPM. Curve shown extended beyond this point for reference only.}$ 

Motor Broan 166 W, 120V has an rpm range of 498 to 830.

Performance shown is certified for Installation Type B: Free inlet, Ducted outlet. Performance ratings include the effects of inlet grille and backdraft damper in the airstream. Speed (RPM) shown is nominal. Performance is based on actual speed of test.